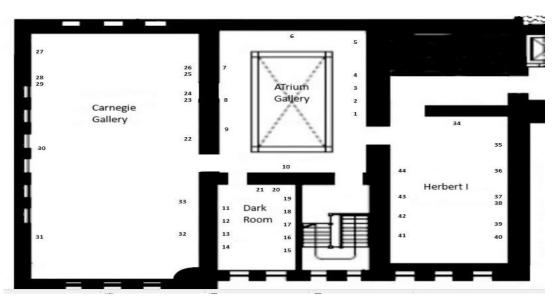

LAST ENTRY 15 minutes before closing Closed on Public & Bank Holidays.

|    | Title                     | Medium                        | Dimension (high x width) cm |
|----|---------------------------|-------------------------------|-----------------------------|
| 1  | Orange Bridge, 2020       | oil on gesso panel            | 36 x 51cm                   |
| 2  | Volcanic Landscape , 2019 | oil on gesso panel            | 28 x 36cm                   |
| 3  | Clearing Fog, 2020        | oil on gesso panel            | 30 x 25cm                   |
| 4  | Clearing, 2020            | oil on gesso panel            | 28 x 35cm                   |
| 5  | Mollusc, 2021             | oil on gesso cedar wood,      | 66 x 14 x 7.5cm             |
| 6  | Scratched Ovoid's, 2019   | oil on board                  | 52.5 x 61cm                 |
| 7  | Double Stemmed, 2019      | oil on gesson panel & pastel  | 54 x 60cm                   |
| 8  | Urban landscape , 2020    | oil on gesso board            | 25 x 25cm, Diptych          |
| 9  | Blue Pools, 2019          | oil on gesso panel            | 30 x 25cm                   |
| 10 | Portal, 2019              | oil on board                  | 53 x 60cm                   |
| 11 | Scent Ampoules, 2020      | oil on gesso panel            | 28 x 35cm                   |
| 12 | Scent Bottles 1, 2019     | oil on gesso panel            | 28 x 35cm                   |
| 13 | Scent Bottles 2, 2019     | oil on gesso panel            | 30 x 25cm                   |
| 14 | Pitcher 2, 2019           | oil on gesso panel            | 44.5 x 54.5cm               |
| 15 | Clusters, 2019            | oil on gesso panel            | 35 x 28cm                   |
| 16 | Sea Anemone, 2019         | oil on gesso panel            | 51 x 36cm                   |
| 17 | Lace Cap 1, 2019          | oil on gesso panel            | 28 x 35cm                   |
| 18 | Lace Cap 2, 2019          | oil on gesso panel            | 28 x 35cm                   |
| 19 | Headdre ss, 2019          | oil on gesso panel            | 26 x 22cm                   |
| 20 | Pilgrims, 2020            | oil on gesso panel            | 25 x 30cm                   |
| 21 | Spring, 2020              | oil on gesso panel            | 35 x 28cm                   |
| 22 | Ready for take off, 2019  | oil on gesso panel            | 46 x 36cm                   |
| 23 | Nodular, 2019             | oil on board                  | 103.5 x 76 cm               |
| 24 | Vessels, 2020             | oil on board                  | 103.5 x 76 cm               |
| 25 | Close cupped 2, 2021      | mixed media on fabriano paper | 70 x 50cm                   |
| 26 | Close cupped 1, 2021      | mixed media on fabriano paper | 70 x 50cm                   |
| 27 | Succulent, 2020           | oil on board                  | 90 x 90cm                   |
| 28 | Echium Spike, 2019        | oil on board                  | 60 x 60cm                   |
| 29 | Green Spike, 2019         | oil on board                  | 60 x 60cm                   |
| 30 | Landscape, 2020           | oil on gesso panel            | 122 x 61cm (7 panels)       |
| 31 | Fertile Enclosures, 2019  | oil on board                  | 70 x 45cm, each, Diptych    |
| 32 | Capule, 2021              | oil on gesso panel            | 121 cm, diameter            |
| 33 | Shakers, 2019             | oil on board                  | 103.5 x 76 cm               |
| 34 | Watercourse, 2019         | oil on board                  | 30 x 30cm, each, 4 panels   |
| 35 | Yellow Cascade, 2020,     | oil on gesso cedar wood,      | 91 x 25 x 3cm               |
| 36 | Partial sea view, 2019    | oil on board                  | 40 x 40 cm, each, Triptych  |
| 37 | Mottled I, 2019           | oil on board                  | 61 x 46cm, each Diptych     |
| 38 | Mottled II, 2019          | oil on board                  | 61 x 46cm, each, Diptych    |
| 39 | Forbidden Fruit, 2019     | oil on gesso panel            | 51 x 36cm                   |
| 40 | Pitcher Traps II , 2019   | oil on gesso panel            | 41 x 40cm                   |
| 41 | Unfolding, 2021           | oil on gesso panel            | 30.5 x 31cm each X 8 parts  |
| 42 | Campanula, 2020           | oil on board                  | 61 x 45.5cm                 |
| 43 | Pitchers Traps 1, 2019    | oil on board                  | 41 x 40cm                   |
| 44 | Cactus, 2020              | oil on board                  | 80 x 80cm                   |