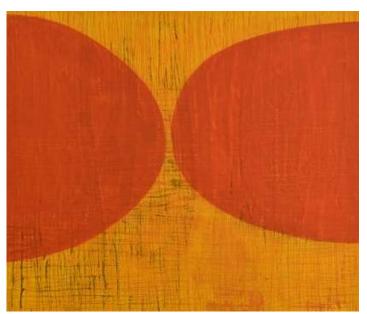

Maighread Tobin, Scratched Ovid's, 2019 oil on gesson panel, 52.5 x 61cm

## Common Thread, Maighread Tobin

## 9<sup>th</sup> July – 5<sup>th</sup> September 2021

This exhibition by Limerick-based artist, Maighread Tobin, is her first solo exhibition at Limerick City Gallery of Art and marks a significant change of direction in her work as the majority of the work is painting based. It centres on her continued passion with gardens and this is reflected in the explosion of colour and forms. Tobin has studied and extracted materials from numerous gardens, made studies and created work inspired by the natural environment. The artist developed a body of work that explores a particular environment she has visited many times, the National Botanical Gardens in Dublin. Spending time in this un